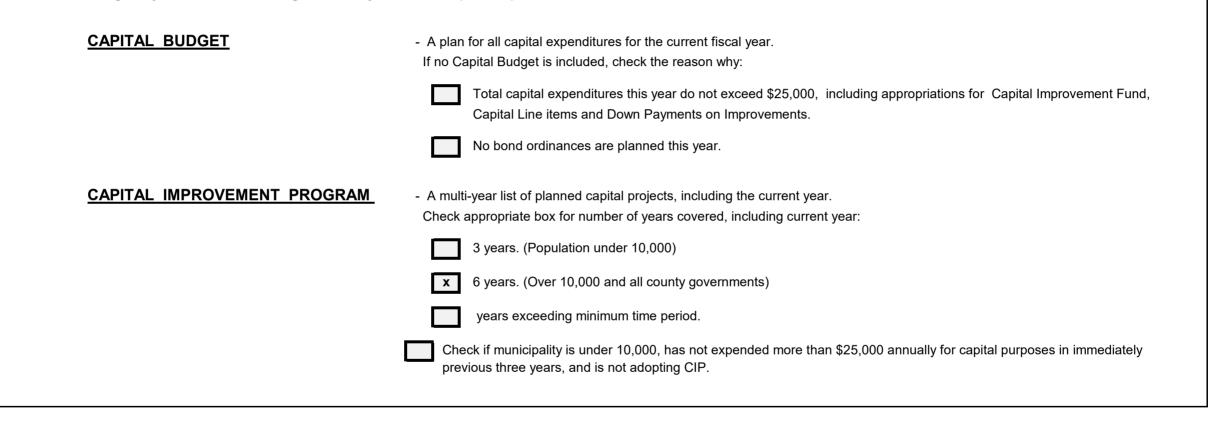

#### Municipal Budget of the TOWNSHIP of UPPER , County of CAPE MAY for the Fiscal Year 2025 Be it Resolved, that the following statements of revenues and appropriations shall constitute the Municipal Budget for the year 2025; Be it Further Resolved, that said Budget be published in the The Press of Atlantic City in the issue of March 18th , 2025 The Governing Body of the TOWNSHIP of UPPER does hereby approve the following as the Budget for the year 2025: **RECORDED VOTE** Casaccio Abstained Nappen (Insert Last Name) S. Palombo Z. Palombo Ayes Corson Nays Absent TOWNSHIP Notice is hereby given that the Budget and Tax Resolution was approved by the COMMITTEEPERSONS of the UPPER , County of CAPE MAY , on March 10th , 2025. of A Hearing on the Budget and Tax Resolution will be held at TOWNSHIP HALL , on April 14th , 2025 at 5:30 o'clock P.M. at which time and place objections to said Budget and Tax Resolution for the year 2025 may be presented by taxpayers or other