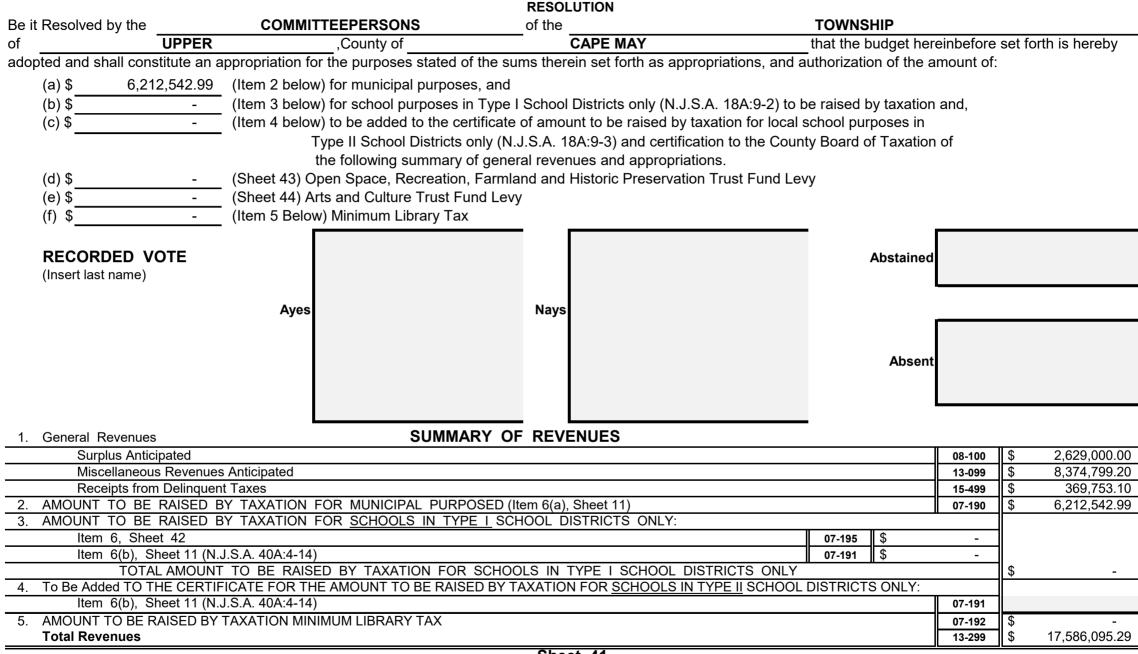

# **Revenue and Appropriations Summaries**

| Summary of Revenues                            | Anticipated   |               |  |  |  |
|------------------------------------------------|---------------|---------------|--|--|--|
|                                                | 2025          | 2024          |  |  |  |
| 1. Surplus                                     | 2,629,000.00  | 2,155,000.00  |  |  |  |
| 2. Total Miscellaneous Revenues                | 8,374,799.20  | 12,394,328.77 |  |  |  |
| 3. Receipts from Delinquent Taxes              | 369,753.10    | 377,200.00    |  |  |  |
| 4. a) Local Tax for Municipal Purposes         | 6,212,542.99  | 5,618,158.06  |  |  |  |
| b) Addition to Local School District Tax       |               |               |  |  |  |
| c) Minimum Library Tax                         |               |               |  |  |  |
| Tot Amt to be Rsd by Taxes for Sup of Muni Bnd | 6,212,542.99  | 5,618,158.06  |  |  |  |
| Total General Revenues                         | 17,586,095.29 | 20,544,686.83 |  |  |  |

| Local Tax for Municipal Purpose       | 6,212,542.99 |
|---------------------------------------|--------------|
| Addition to Local District School Tax |              |
| Minimum Library Tax                   |              |

#### SUMMARY OF CURRENT FUND SECTION OF APPROVED BUDGET

|                                                                            |                          |                                                                  | YEAR 2025     |
|----------------------------------------------------------------------------|--------------------------|------------------------------------------------------------------|---------------|
| General Appropriations For: (Reference to item and sheet number should be  | xxxxxxxxxxx              |                                                                  |               |
| 1. Appropriations within "CAPS" -                                          |                          |                                                                  | xxxxxxxxxxxx  |
| (a) Municipal Purposes {(Item H-1, Sheet 19)(N.J.S.A. 40A:4-45.2)}         |                          |                                                                  | 14,218,725.00 |
| 2. Appropriations excluded from "CAPS" -                                   |                          |                                                                  | xxxxxxxxxxxx  |
| (a) Municipal Purposes {(Item H-2, Sheet 28)(N.J.S.A. 40A:4-53.3 as a      | mended)}                 |                                                                  | 2,181,444.17  |
| (b) Local District School Purposes in Municipal Budget (Item K, Shee       | et 29)                   |                                                                  | -             |
| Total General Appropriations excluded from "CAPS" (Item O                  | , Sheet 29)              | _                                                                | 2,181,444.17  |
| 3. Reserve for Uncollected Taxes (Item M, Sheet 29) Based on Estimated     | 97.40%                   | Percent of Tax Collections                                       | 1,185,926.12  |
|                                                                            |                          | Building Aid Allowance 2025 - \$                                 |               |
| 4. Total General Appropriations (Item 9, Sheet 29)                         |                          | for Schools-State Aid 2024 - \$                                  | 17,586,095.29 |
| 5. Less: Anticipated Revenues Other Than Current Property Tax (Item 5, She | <b>et 11)</b> (i.e. Surp | olus, Miscellaneous Revenues and Receipts from Delinquent Taxes) | 11,373,552.30 |
| 6. Difference: Amount to be Raised by Taxes for Support of Municipal Budge | t (as follows            | s)                                                               | xxxxxxxxxxxx  |
| (a) Local Tax for Municipal Purposes Including Reserve for L               | Incollected 1            | ۲axes (Item 6(a), Sheet 11)                                      | 6,212,542.99  |
| (b) Addition to Local District School Tax (Item 6(b), Sheet 11)            |                          |                                                                  | -             |
| (c) Minimum Library Tax                                                    |                          |                                                                  | -             |
|                                                                            |                          |                                                                  |               |
|                                                                            |                          |                                                                  |               |
|                                                                            |                          |                                                                  |               |
|                                                                            |                          |                                                                  |               |