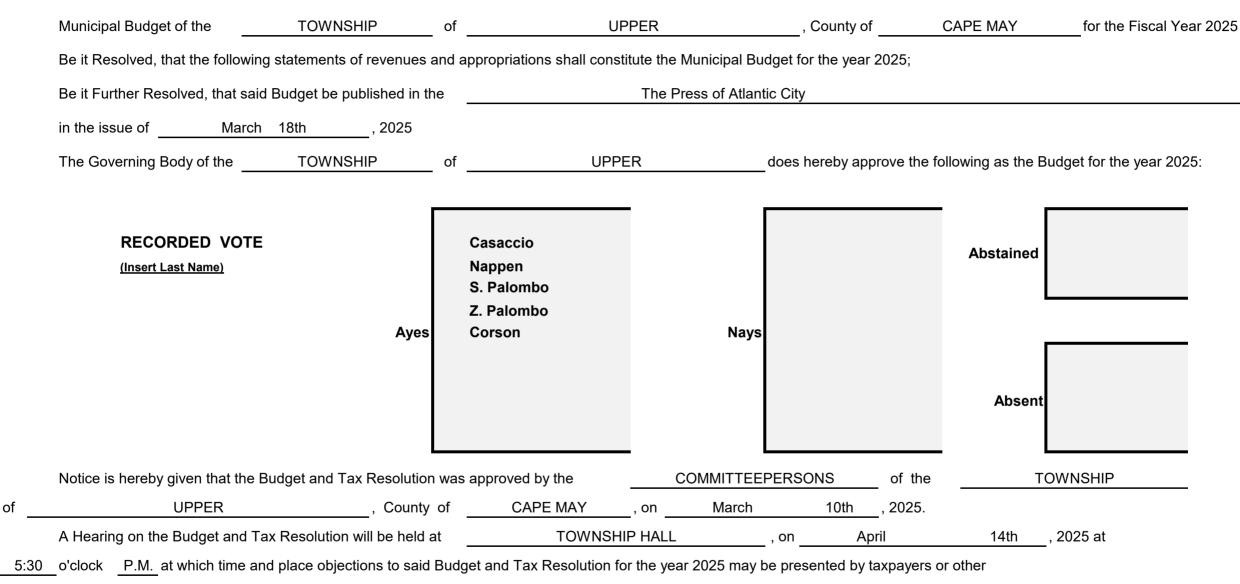

| Notice is hereby given that the budget and tax resolution was approved by the |    |          |          |    | COMMITTEEPERSO | ONS   |             |  |
|-------------------------------------------------------------------------------|----|----------|----------|----|----------------|-------|-------------|--|
| of the                                                                        |    | TOWNSHIP |          | of |                | UPPER | , County of |  |
| CAPE M                                                                        | AY | on       | MARCH 10 | -  | , 2025.        |       |             |  |

| A hearing on the budget and tax resolution will be held at |                         |      | TOWNSHIP HALL                      | , on |
|------------------------------------------------------------|-------------------------|------|------------------------------------|------|
| APRIL 14                                                   | , 2025 at               | 5:30 | o'clock PM at which time and place |      |
| objections to the Budget and Tax                           | Resolution for the year | 2025 | nay be presented by taxpayers or   |      |
| other interested parties.                                  |                         |      |                                    |      |

| Copies of the budget are available | ailable in the office of | TOWNSHIP CLERK |    |           |  |
|------------------------------------|--------------------------|----------------|----|-----------|--|
| the Municipal Building,            | 2100 Tuckahoe Road       | d, Petersburg  | Ne | w Jersey, |  |
| 609-628-2011                       | during the hours of      | 9:00 AM        | to | 4:00 PM   |  |

#### MUNICIPAL BUDGET NOTICE

interested persons.