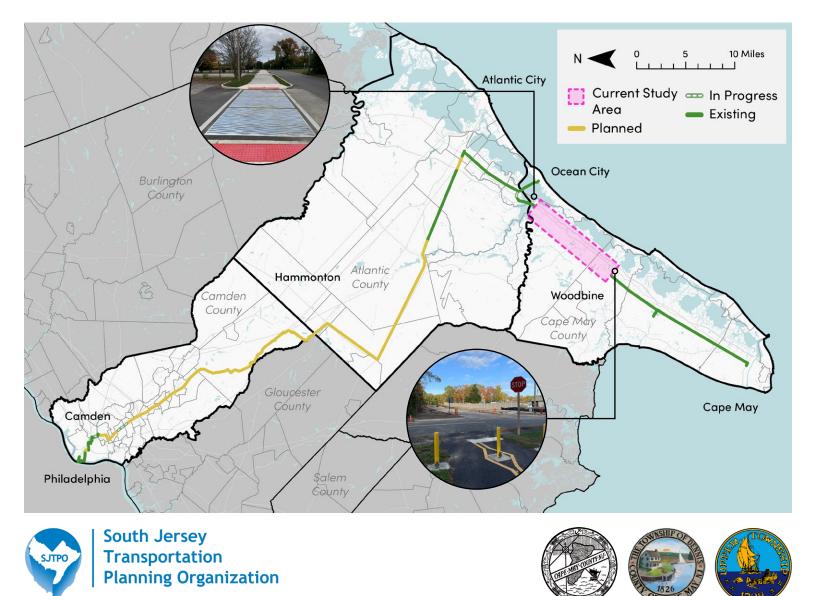

## Cape May County Trail Connector Public Meeting

The Cape May County Trail Connector seeks to close a critical gap between two existing high quality trails—the Beesley's Point Trailhead and Dennis Township Trailhead. Once built, it will help complete a 105-mile trail from Cape May to Philadelphia.

South Jersey Transportation Planning Organization (SJTPO), Cape May County, Dennis Township, and Upper Township are working together to make this project a reality.