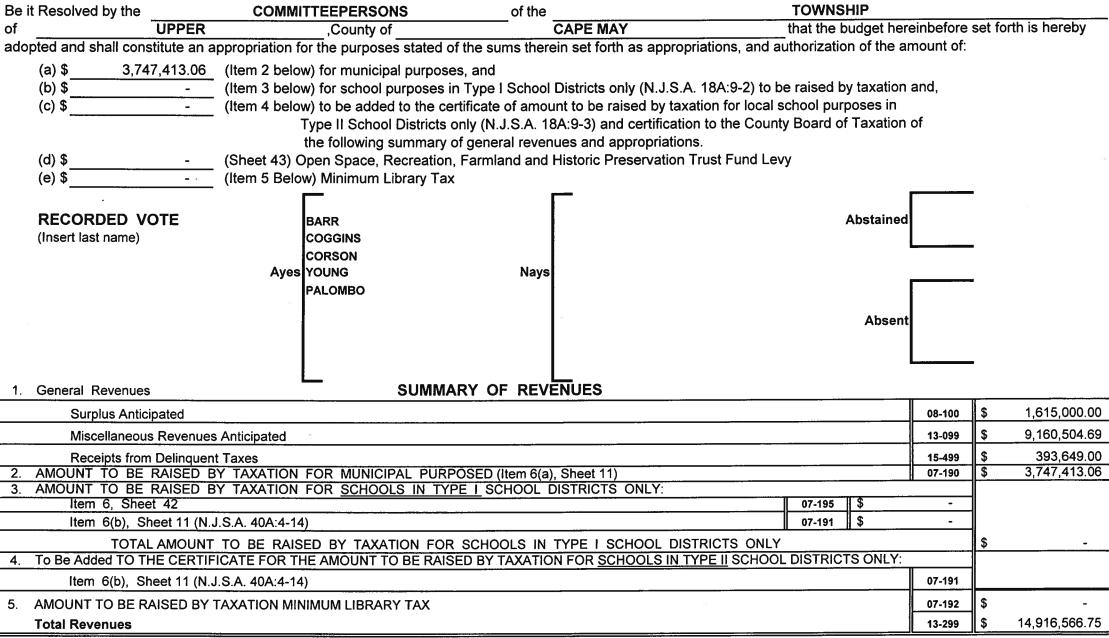

#### Section 1.

|          | Municipal Budget of the            | TOWNSHIP                   | of                             | UPPER                |                   | , County of       | CAPE MAY             | for the Fiscal Year 2020  |
|----------|------------------------------------|----------------------------|--------------------------------|----------------------|-------------------|-------------------|----------------------|---------------------------|
|          | Be it Resolved, that the following | statements of revenues     | and appropriations s           | hall constitute the  | Municipal Budget  | for the year 2020 | <b>)</b> ;           |                           |
|          | Be it Further Resolved, that said  | Budget be published in     | the                            |                      | THE PRESS         |                   |                      |                           |
|          | in the issue ofAPRIL               | 13TH, 2020                 |                                |                      |                   |                   |                      |                           |
|          | The Governing Body of the          | TOWNSHIP                   | of                             | UPPER                | does              | hereby approve    | the following as the | Budget for the year 2020: |
|          | RECORDED VOTE (Insert last name)   |                            | BARR<br>CORSON, JR.<br>COGGINS |                      |                   |                   | Abstained            |                           |
|          |                                    |                            | YOUNG<br>PALOMBO               |                      | Nays              |                   | Absent               |                           |
|          | Notice is hereby given that the Bu | udget and Tax Resolution   | n was approved by th           | e <u>C</u>           | OMMITTEEPERS      | ONS of            | the TO               | WNSHIP                    |
| f        | UPPER                              | , County                   | of CAPE MA                     | AY, on               | MARCH             | 9TH, 202          | 20.                  |                           |
|          | A Hearing on the Budget and Tax    | Resolution will be held    | at TO                          | OWNSHIP HALL         | , on _            | April             | 27TH,                | 2020 at                   |
| 7:30     | o'clock PM at which time and       | d place objections to said | Budget and Tax Res             | solution for the yea | ar 2020 may be pr | esented by taxpa  | yers or other        |                           |
| ntereste | ed persons.                        |                            |                                |                      |                   |                   |                      |                           |

#### SUMMARY OF CURRENT FUND SECTION OF APPROVED BUDGET

|                                                                                          |                                                                                 | YEAR 2020     |  |  |
|------------------------------------------------------------------------------------------|---------------------------------------------------------------------------------|---------------|--|--|
| General Appropriations For: (Reference to item and sheet number should be o              | omitted in advertised budget)                                                   | xxxxxxxxxxx   |  |  |
| 1. Appropriations within "CAPS" -                                                        |                                                                                 | xxxxxxxxxx    |  |  |
| (a) Municipal Purposes {(Item H-1, Sheet 19)(N.J.S.A. 40A:4-45.2)}                       |                                                                                 | 12,030,144.00 |  |  |
| 2. Appropriations excluded from "CAPS" -                                                 |                                                                                 | xxxxxxxxxx    |  |  |
| (a) Municipal Purposes {(Item H-2, Sheet 28)(N.J.S.A. 40A:4-53.3 as ar                   | nended)}                                                                        | 1,843,657.77  |  |  |
| (b) Local District School Purposes in Municipal Budget (Item K, Sheet                    | 29)                                                                             | -             |  |  |
| Total General Appropriations excluded from "CAPS" (Item O,                               | Sheet 29)                                                                       | 13,873,801.77 |  |  |
| 3. Reserve for Uncollected Taxes (Item M, Sheet 29) Based on Estimated                   | 97.10% Percent of Tax Collections                                               | 1,042,764.98  |  |  |
|                                                                                          | Building Aid Allowance 2020 - \$                                                |               |  |  |
| 4. Total General Appropriations (Item 9, Sheet 29)                                       | for Schools-State Aid 2019 - \$                                                 | 14,916,566.75 |  |  |
| 5. Less: Anticipated Revenues Other Than Current Property Tax (Item 5, Shee              | t 11) (i.e. Surplus, Miscellaneous Revenues and Receipts from Delinquent Taxes) | 11,169,153.69 |  |  |
| 6. Difference: Amount to be Raised by Taxes for Support of Municipal Budget (as follows) |                                                                                 |               |  |  |
| (a) Local Tax for Municipal Purposes Including Reserve for Ur                            | ncollected Taxes (Item 6(a), Sheet 11)                                          | 3,747,413.06  |  |  |
| (b) Addition to Local District School Tax (Item 6(b), Sheet 11)                          |                                                                                 | -             |  |  |
| (c) Minimum Library Tax                                                                  |                                                                                 |               |  |  |
|                                                                                          |                                                                                 |               |  |  |
|                                                                                          |                                                                                 |               |  |  |
|                                                                                          |                                                                                 |               |  |  |
|                                                                                          |                                                                                 |               |  |  |