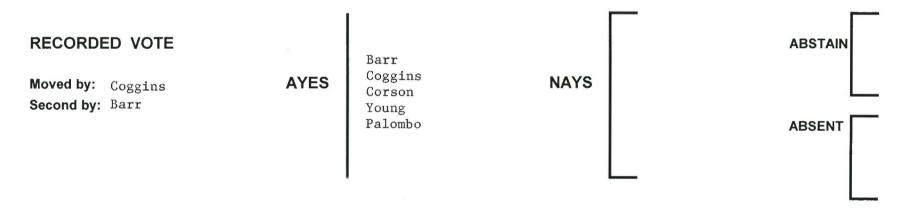

#### TOWNSHIP OF UPPER COUNTY OF CAPE MAY RESOLUTION NO. 329 -2019

#### CAPITAL BUDGET AMENDMENT

Whereas, the local capital budget for the year 2019 was adopted on the 8th day of April, 2019; and,

Whereas, it is desired to amend said adopted capital budget section,

Now, Therefore, Be it Resolved, by the Township Committee of the Township of Upper, County of Cape May, that the following amendment(s) to the capital budget section of 2019 be made:

Be it Further Resolved that two certified copies of this resolution be filed forthwith in the Office of the Director of Local Government Services.

It is hereby certified that this is a true copy of a resolution amending the capital budget section adopted by the governing body on the 12th day of November, 2019.

Certified by me this 12th day November, 2019

Barbara L. Young, Township Clerk