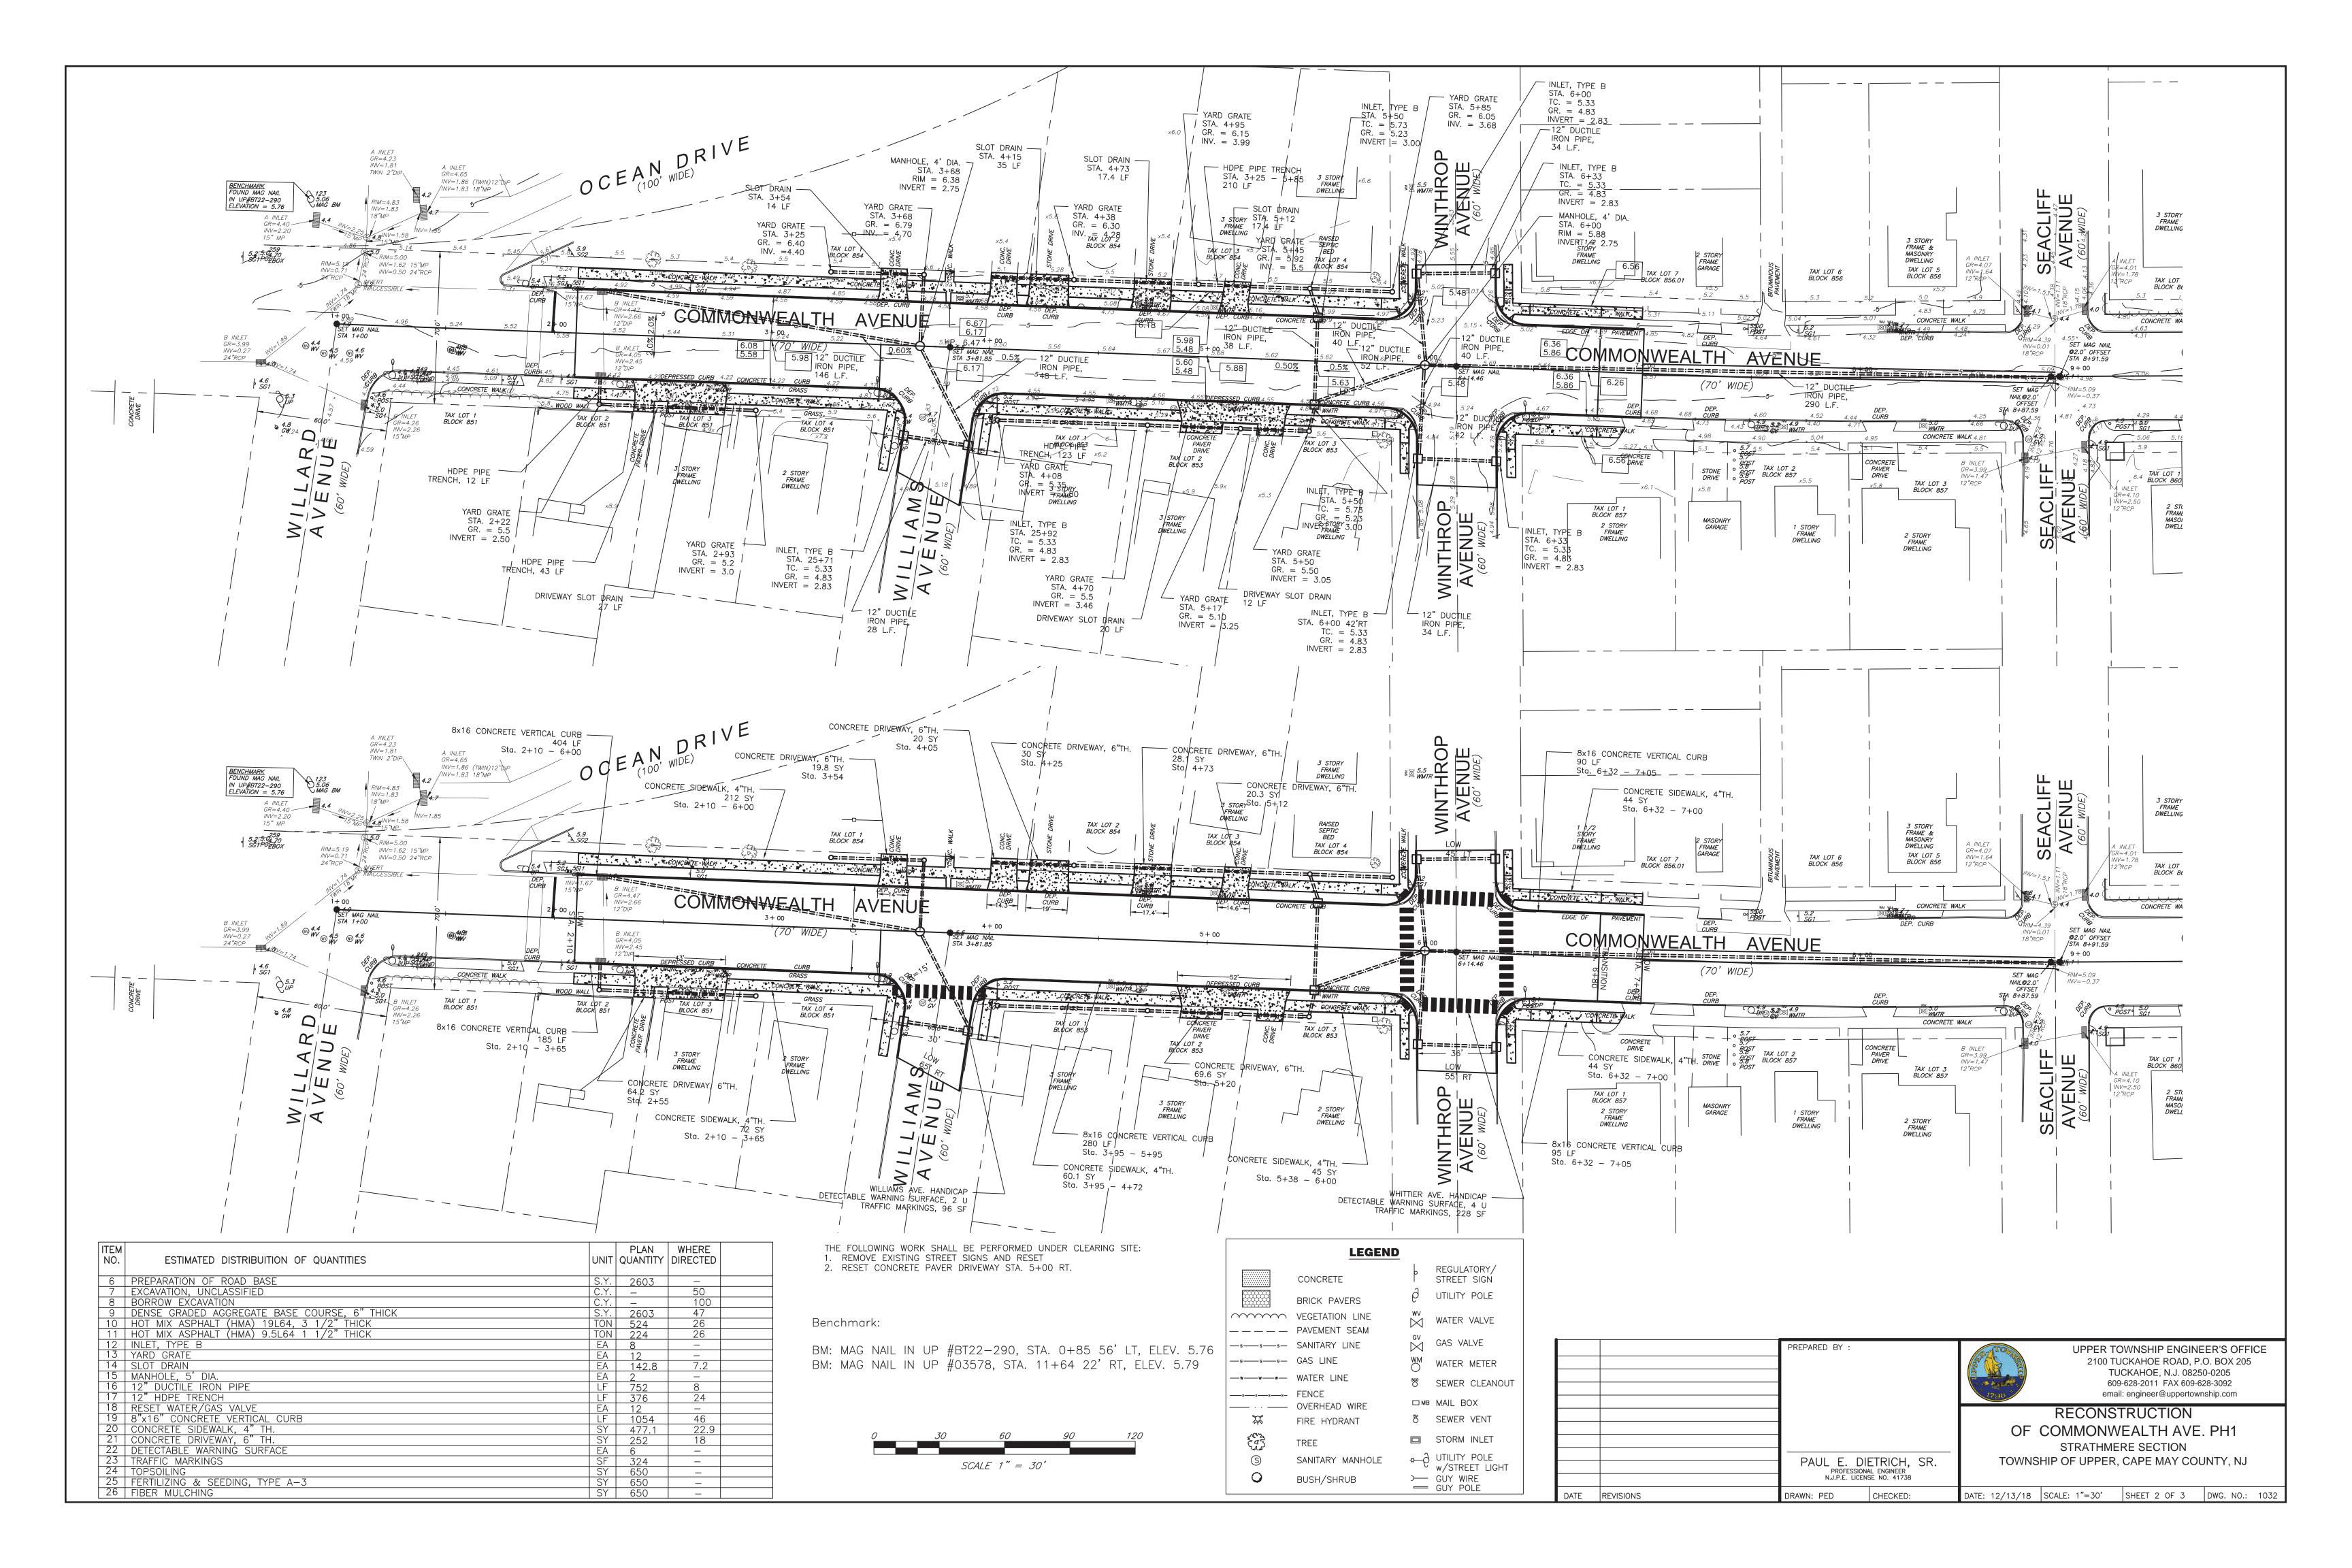

## Reconstruction of Commonwealth Ave

Project Limits: North of Willard Ave to North of Winthrop Ave, Strathmere

Project Estimate: \$305,000

Anticipated Construction: Spring or Fall 2019

Project is funded with a grant from the NJDOT and Municipal Bond.

Project will reconstruct the roadway, drainage infrastructure, replace curb & sidewalk as necessary and provide crosswalks.