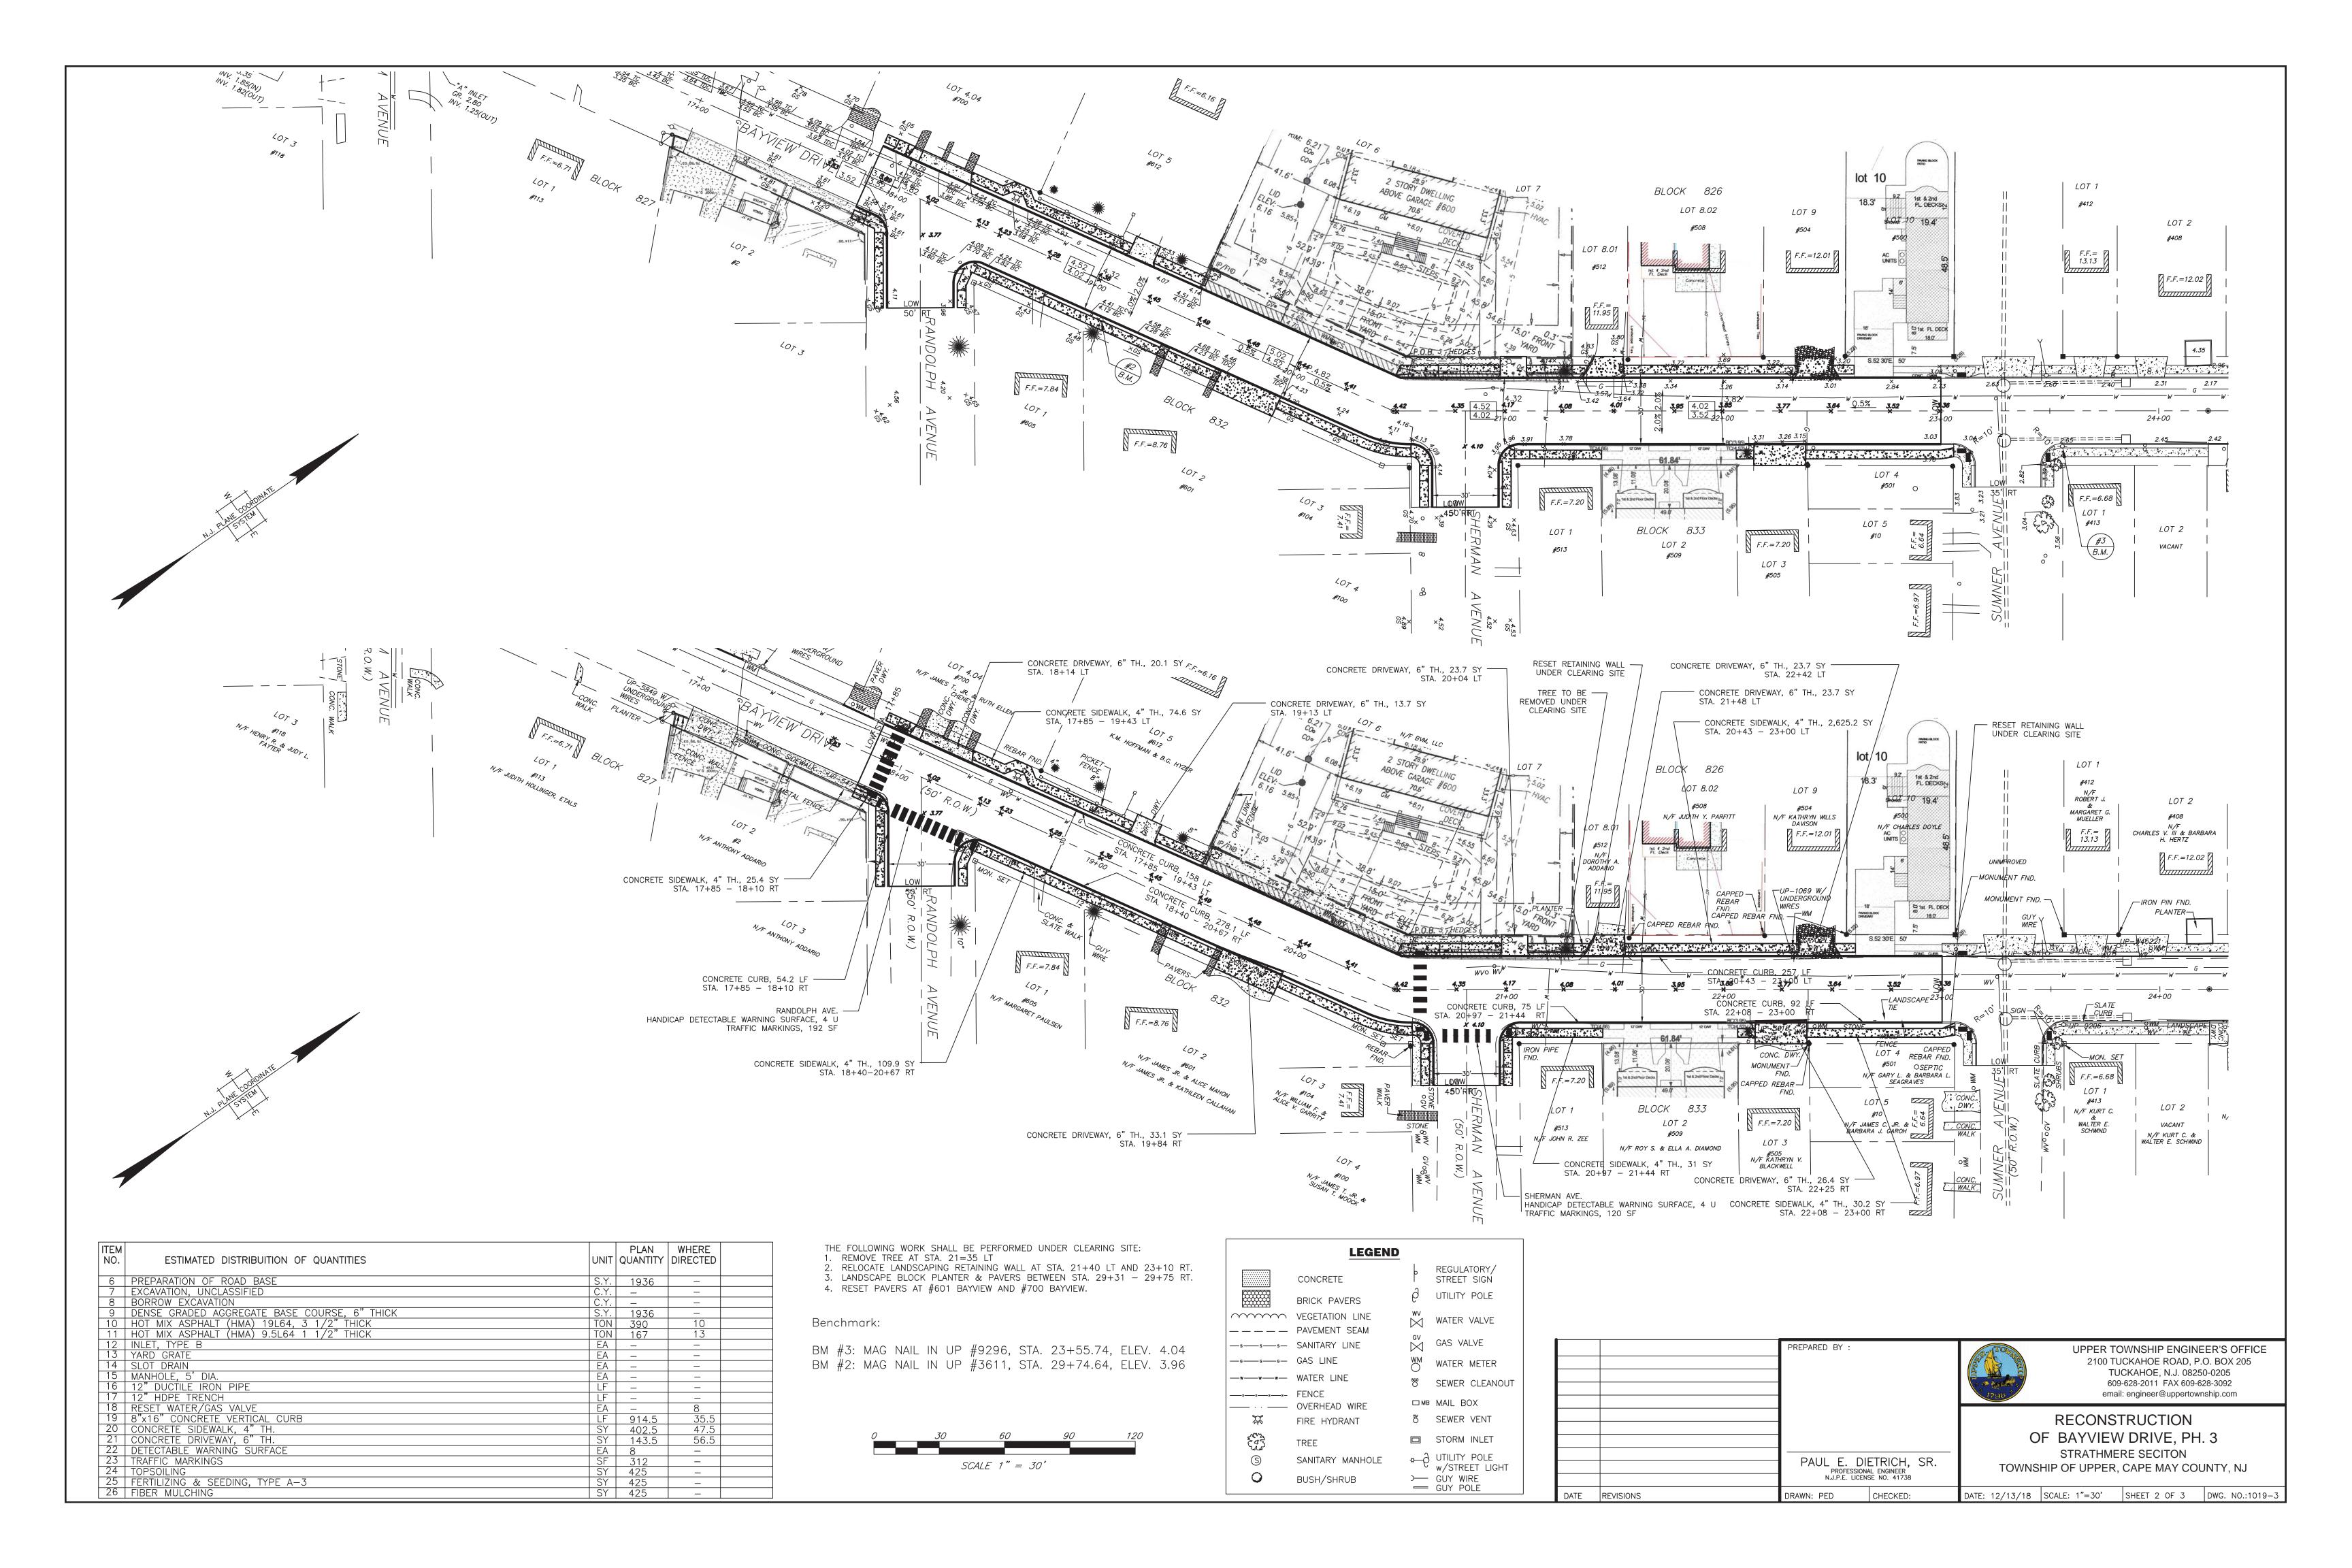

## Reconstruction of Bayview Drive

Project Limits: Sumner Ave to Randolph Ave, Strathmere

Project Estimate: \$175,000

Anticipated Construction: Spring or Fall 2019

Project is funded with a grant from the NJDOT.

Project will reconstruct the roadway, replace curb & sidewalk as necessary and provide

crosswalks.